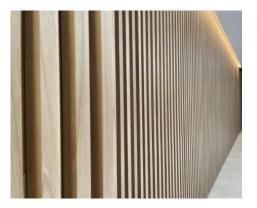

SELECTED DOORS, WINDOWS, FASCIA, GUTTERS & ROOF SHEETING OR SIMILAR

SELECTED VERTICAL BATTEN CLADDING OR SIMILAR

Phantom White SN3E1

PAINT FINISH 'PHANTOM WHITE' IN COLOUR OR SIMILAR AS SELECTED FROM DULUX COLOUR RANGE