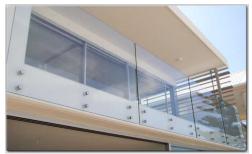

SELECTED GLASS HANDRAIL OR SIMILAR

BRICK RANGE OR SIMIALR

SELECTED DOORS & WINDOWS FRAMING WHITE IN COLOUR OR SIMILAR

Use figured dimensions in preference to scaled dimensions.All dimensions to be verified on site.