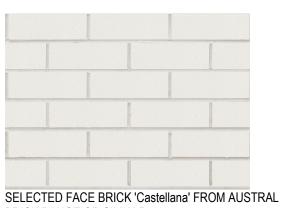

SELECTED GLASS HANDRAIL OR SIMILAR

BRICK RANGE OR SIMIALR

SELECTED DOORS & WINDOWS FRAMING WHITE IN COLOUR OR SIMILAR

Use figured dimensions in preference to scaled dimensions.All dimensions to be verified on site.