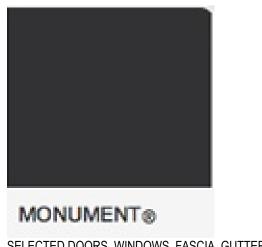

SELECTED DOORS, WINDOWS, FASCIA, GUTTERS & ROOF SHEETING OR SIMILAR

SELECTED VERTICAL BATTEN CLADDING OR SIMILAR

Phantom White SN3E1

PAINT FINISH 'PHANTOM WHITE' IN COLOUR OR SIMILAR AS SELECTED FROM DULUX COLOUR RANGE